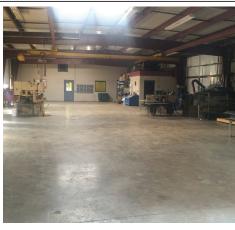

## REDUCE ENERGY COSTS ENHANCE PRODUCITIVY

SunLite Strip™ daylighting system adds NATURAL DAYLIGHT, energy savings, and occupant comfort to any Butler® building featuring the MR-24® roof system. Available for new or retrofit applications.



DAYLIGHTING ALONE increased same store sales by 40% for one national retailer, based on research from an independent study.

**KESSEL SHOP INSTALLATION - TAKEN AT SAME TIME OF DAY** 





WITHOUT SUNLITE STRIP

WITH SUNLITE STRIP

## **Features**

- 1. Curbless design reduces roof penetrations by 30%— reducing field labor and protecting the weathertight integrity of the MR-24® roof system.
- **2.** Installs in 1/3 the time, allowing for faster move-in.
- **3.** Prismatic lenses provide 100% diffused light to elimate hotspots and glare.
- **4.** Domed technology introduces three times more light earlier and later in the day vs. translucent panels.
- **5.** Versatile system can be integrated with control systems design in new construction or retrofit applications.

## **Benefits**

- Reduces electrical lighting costs up to 70% when integrated with control systems design.
- **2.** Save operating costs during peak hours of operation.
- **3.** Qualify for incentives from the F