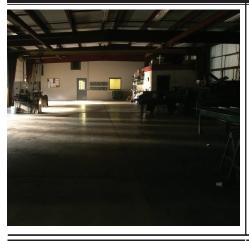

DAYLIGHTING ALONE increased same store sales by 40% for one national retailer, based on research from an independent study.

**KESSEL SHOP INSTALLATION - TAKEN AT SAME TIME OF DAY** 

WITHOUT SUNLITE STRIP