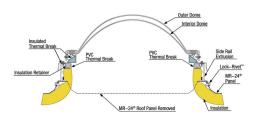

## **Features**

- 1. Curbless design reduces roof penetrations by 30%— reducing field labor and protecting the weathertight integrity of the MR-24® roof system.
- **2.** Installs in 1/3 the time, allowing for faster move-in.
- **3.** Prismatic lenses provide 100% diffused light to elimate hotspots and glare.
- **4.** Domed technology introduces three times more light earlier and later in the day vs. translucent panels.
- **5.** Versatile system can be integrated with control systems design in new construction or retrofit applications.