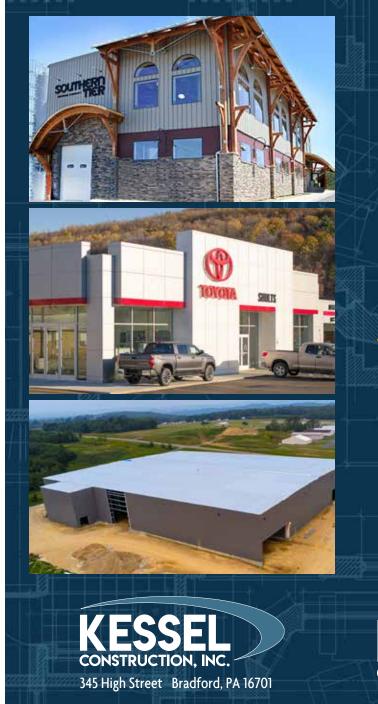

## GROW WITH A RECOGNIZED LEADER IN DESIGN-BUILD CONSTRUCTION SERVICES

Where is Kessel located and what industries do you serve?

Kessel Construction is based in Bradford, PA and specializes in design-build construction of commercial and industrial buildings. We serve a variety of industries including automotive dealerships, natural gas/energy, powder metal, plastics, microbreweries and timber.

What other services do you provide?

Kessel is a general contractor and as a Butler Manufacturing™ franchise, we offer Butler metal building systems as well as conventionally framed buildings. Many of our projects also include extensive metal roofing/re-roofing and concrete services.